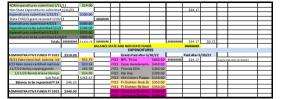

|                                    |                                     |          | FY20                                        | )23 Tı | reasurer's Repo       | rt June 1   | 15, 2023        |            |           |  |  |    |
|------------------------------------|-------------------------------------|----------|---------------------------------------------|--------|-----------------------|-------------|-----------------|------------|-----------|--|--|----|
|                                    |                                     |          | State Funds                                 |        |                       |             | NON STATE FUNDS |            |           |  |  |    |
|                                    |                                     |          | т                                           |        | ate and Non State fu  |             |                 | f6/30/22\$ | 10,765.73 |  |  |    |
| FY 2023                            | FY2020 turned back                  |          | \$100.00 (Fuller \$50, Little Theatre \$50) |        |                       |             |                 |            |           |  |  |    |
|                                    | FY 2021 turned back                 |          | \$966.74                                    |        | (Berkley Artists \$3: | 15; CABBIES | \$651; BHS      | 5.74)      |           |  |  | -  |
|                                    | Carry over FY 2022                  |          | \$0.56                                      |        |                       |             |                 |            |           |  |  |    |
|                                    | FY 2022 add1 regrant                |          |                                             |        | Berkley Middle School |             |                 |            |           |  |  |    |
|                                    | Regranted FY23                      |          | ASSUVASS                                    |        |                       |             |                 |            |           |  |  |    |
|                                    | FY 2023 Grant                       |          | ALTUWALV                                    |        |                       |             |                 |            |           |  |  |    |
|                                    | FY 2023 ADM funds<br>TOTAL TO GRANT |          | -\$340.00                                   |        |                       |             |                 |            |           |  |  |    |
|                                    |                                     |          | ALTIVIALE                                   |        |                       |             |                 |            |           |  |  |    |
|                                    | ı                                   |          |                                             |        |                       |             |                 |            |           |  |  |    |
| Description                        | Balance                             | Debit    | Credit                                      |        |                       |             | Date            | Debit      | Credit    |  |  | f. |
| Account balance June 30, 2022      | AVMARAUMA                           |          |                                             |        |                       |             | ARREVARIA       |            |           |  |  |    |
| Expenditures submitted 9/7/22      |                                     | ABBUDABU |                                             |        |                       |             |                 |            |           |  |  |    |
| Expenditures submitted 11/8        |                                     | \$650.00 |                                             |        |                       |             |                 |            |           |  |  |    |
| ADM expenditures submitted 11/8    |                                     | \$165.78 |                                             |        |                       |             |                 |            |           |  |  |    |
| Non State interest July, Aug. Sept |                                     |          |                                             |        |                       |             |                 |            | \$0.72    |  |  |    |